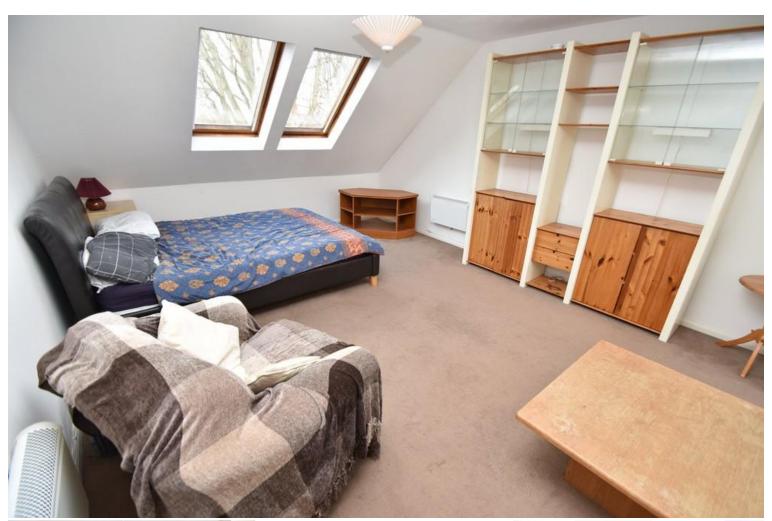

## Barnaby Close | | Harrow | HA2 8DN

We are pleased to offer this second floor (top) large studio apartment in a purpose built block which has a 16'6 x 12'9 living/bedroom area, a separate fitted kitchen with washing machine and a separate bathroom. Electric heating and double glazed. Allocated parking. Furnished/unfurnished. Available Mid April. Situated on a cul-de-sac just 0.3 miles from South Harrow's Picaddilly Line Tube and Bus Station and close to local shops, restaurants and amenities.

## Rent £850 pcm

- LARGE STUDIO APARTMENT
- TOP (2nd) FLOOR
- SEPARATE FITTED KITCHEN
- 16'6 X 12'9 LIVING/BEDROOM AREA
- ALLOCATED PARKING
- **ELECTRIC HEATING**
- DOUBLE GLAZED
- FURNISHED/UNFURNISHED