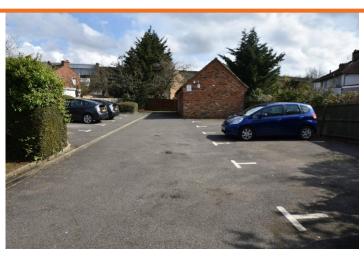

## Rent £850 pcm

- LARGE STUDIO APARTMENT
- TOP (2nd) FLOOR
- SEPARATE FITTED KITCHEN
- 16'6 X 12'9 LIVING/BEDROOM AREA
- ALLOCATED PARKING
- **ELECTRIC HEATING**
- DOUBLE GLAZED
- FURNISHED/UNFURNISHED