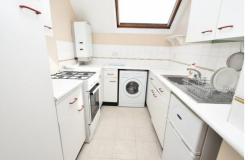

## Barnaby Close | | Harrow | HA2 8DN

We are pleased to offer this second floor (top) large studio apartment in a purpose built block which has a 16'6 x 12'9 living/bedroom area, a separate fitted kitchen with washing machine and a separate bathroom. Electric heating and double glazed. Allocated parking. Furnished/unfurnished. Available Mid April. Situated on a cul-de-sac just 0.3 miles from South Harrow's Picaddilly Line Tube and Bus Station and close to local shops, restaurants and amenities.