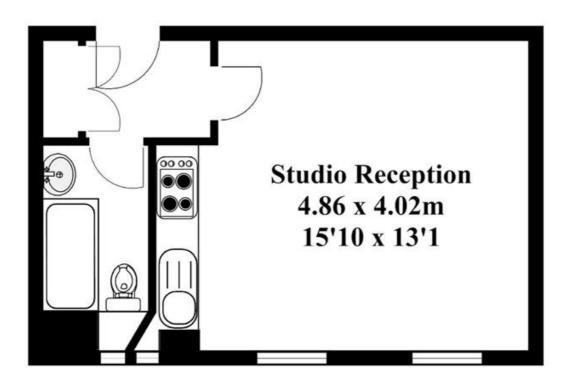

# TOTAL APPROX. FLOOR AREA (25 SQ.M.) 269 SQ.FT.

Whilst every attempt has been made to ensure the accuracy of the plan contained here, measurements of doors, windows, rooms and any other items are approximate and no responsibility is atken for any error, omission, or mis-statement. This plan is for illustrative purposes only and should be used as such by any prospective purchaser. The services, systems and appliances shown have not been tested and no guarantee as to their operability or eficiency can be given.