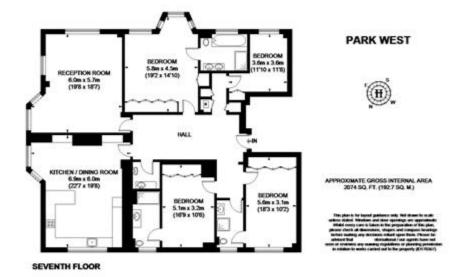

#### **PARK WEST**

Price £2,495,000

A truly magnificent newly refurbished seventh floor apartment comprising of just over 2000 square feet of living space. Entirely lateral and benefitting from an abundance of natural light the accommodation centres around a generous hallway and comprises a fully fitted kitchen with breakfast bar and dining area, separate dual aspect reception room, three double bedrooms with en-suites and fitted wardrobes, a further fourth bedroom and guest cloakroom.

### **Details**

Reception Room
Kitchen/Breakfast Room
Master Bedroom with En-Suite Bathroom
Three Further Double Bedrooms
Two Shower Rooms
Guest Cloakroom
Lift
24 Hour Porter

Marble Arch Office, 29-31 Edgware Road, London W2 2JE Tel: 020-7724-3100 Fax: 020-7258-3090