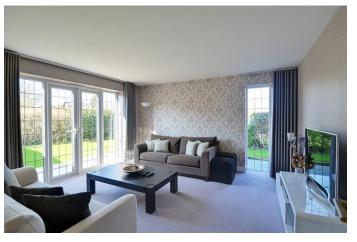

Accommodation comprises, to the ground floor, entrance hall, living room with double aspect and French doors, study which could also be used as a play room, a downstairs wc and utility room. To the rear is an impressive kitchen/family room with dining room. The kitchen boasts Corian worktops, and breakfasting island, induction hob and instant boiling water tap. Bi-fold doors lead onto the decked patio and landscaped garden.