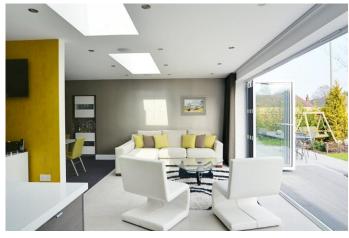

Accommodation comprises, to the ground floor, entrance hall, living room with double aspect and French doors, study which could also be used as a play room, a downstairs wc and utility room. To the rear is an impressive kitchen/family room with dining room. The kitchen boasts Corian worktops, and breakfasting island, induction hob and instant boiling water tap. Bi-fold doors lead onto the decked patio and landscaped garden.