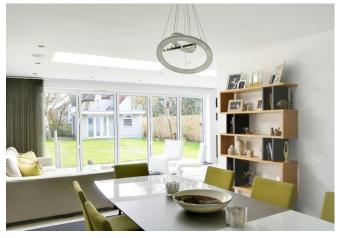

Accommodation comprises, to the ground floor, entrance hall, living room with double aspect and French doors, study which could also be used as a play room, a downstairs wc and utility room. To the rear is an impressive kitchen/family room with dining room. The kitchen boasts Corian worktops, and breakfasting island, induction hob and instant boiling water tap. Bi-fold doors lead onto the decked patio and landscaped garden.