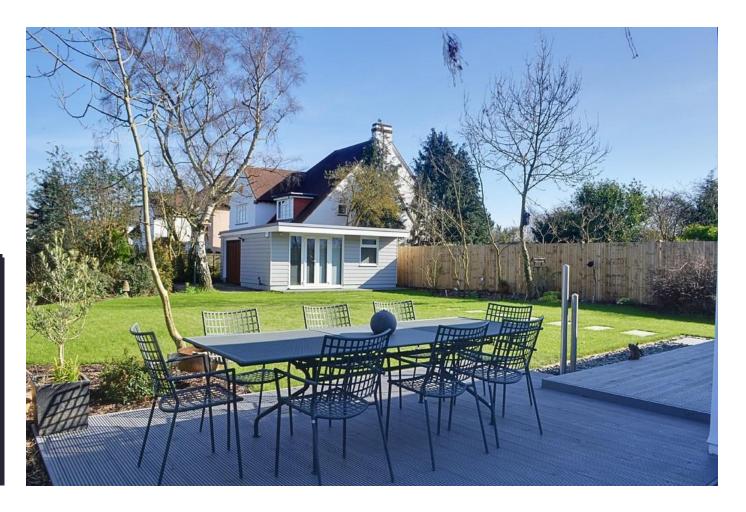

Further features include data cabling throughout the property and underfloor heating to the ground floor. Externally there is off street parking for several cars, rear access and an impressive garage plus office/summer house to the rear of the garden. The summer house has French doors and electricity so could also be used as a home gym or games room.

Internal viewing is essential to fully appreciate the size and quality of this delightful four bedroom family home. Please refer to

www. jdme state agents.com

to view our full area guides