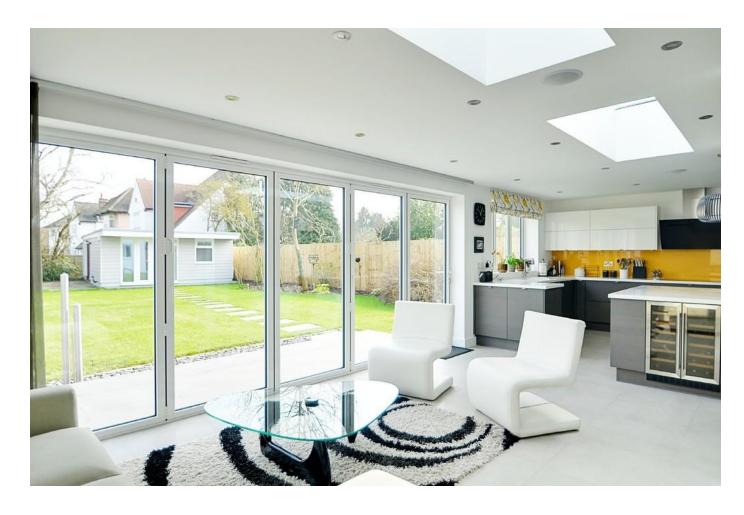

Accommodation comprises, to the ground floor, entrance hall, living room with double aspect and French doors, study which could also be used as a play room, a downstairs wc and utility room. To the rear is an impressive kitchen/family room with dining room. The kitchen boasts Corian worktops, and breakfasting island, induction hob and instant boiling water tap. Bi-fold doors lead onto the decked patio and landscaped garden.