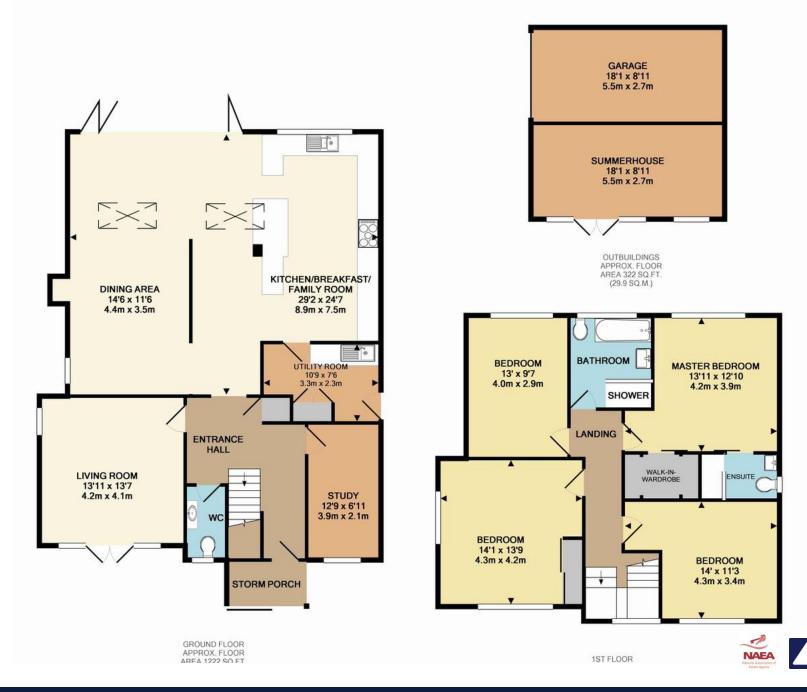

Accommodation comprises, to the ground floor, entrance hall, living room with double aspect and French doors, study which could also be used as a play room, a downstairs wc and utility room. To the rear is an impressive kitchen/family room with dining room. The kitchen boasts Corian worktops, and breakfasting island, induction hob and instant boiling water tap. Bi-fold doors lead onto the decked patio and landscaped garden.

To the first floor the master bedroom boasts a walk in wardrobe and en-suite with a large shower. There are three further double bedrooms and a family bathroom with underfloor heating, walk-in shower, separate bath and with Porcelanosa tiles to floors and walls.

Further features include data cabling throughout the property and underfloor heating to the ground floor. Externally there is off street parking for several cars, rear access and an impressive garage plus office/summer house to the rear of the garden. The summer house has French doors and electricity so could also be used as a home gym or games room.