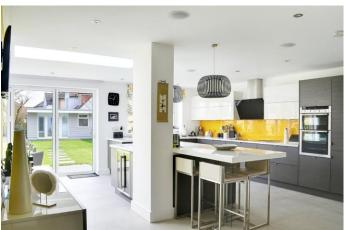

Accommodation comprises, to the ground floor, entrance hall, living room with double aspect and French doors, study which could also be used as a play room, a downstairs wc and utility room. To the rear is an impressive kitchen/family room with dining room. The kitchen boasts Corian worktops, and breakfasting island, induction hob and instant boiling water tap. Bi-fold doors lead onto the decked patio and landscaped garden.