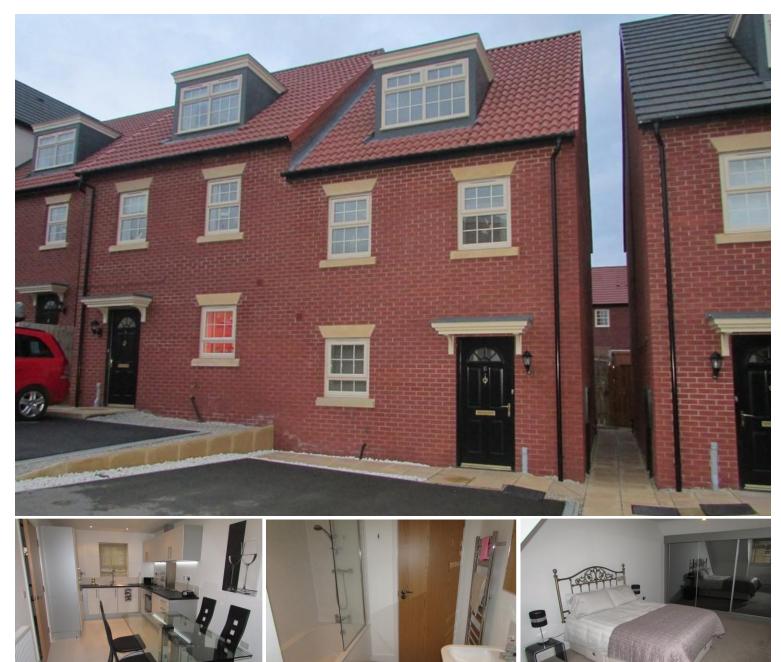

## 6 Turnberry Avenue | Ackworth | Pontefract | WF7 7FB £750 pcm

We are delighted to bring to the rental market this immaculate and like new **THREE DOUBLE BEDROOM** three storey semi-detached house situated on this highly sought after new development within easy reach of Wakefield and Pontefract Centres. The property has not been fully occupied since completion so is presented as new and benefits from two off street parking spaces, an attractive low maintenance landscaped rear garden, PVCu double glazing and gas fired central heating together with accommodation of entrance hall, ground floor cloakroom/WC, large lounge / dining kitchen with appliances fridge/freezer, washer/dryer, oven, ceramic hob, extractor hood and dishwasher, two first floor double bedrooms with one having triple fitted wardrobes and a house bathroom/WC and a further floor with master double bedroom, triple fitted wardrobes and an en suite shower room/WC. No pets, smokers or DSS. The landlord may have some restrictions regarding children so please enquire further if interest. Unfurnished let. Admin fees apply. Viewing highly essential. Fitted blinds to all rooms. Deposit of £850.00, available NOW.