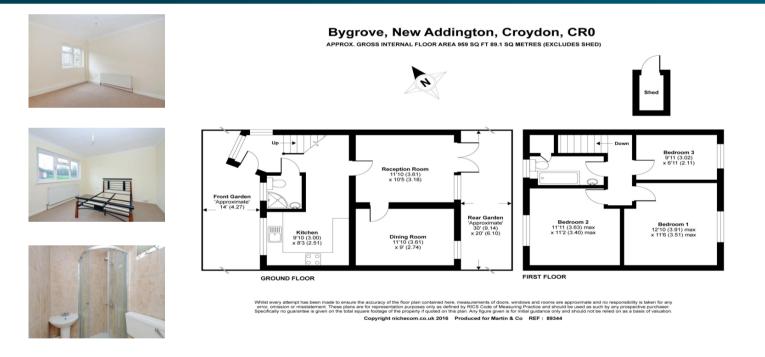

#### 3 Bedroom Mid Terraced House

This mid-terrace house in the ever popular New Addington area has been recently refurbished to a very good standard. Comprising three/four bedrooms, one/two receptions, a smart refitted bathroom upstairs, a further downstairs shower room/WC, modern fitted kitchen, gas central heating and gardens to the front and rear. With nearby trams linking to East Croydon and NO ONWARD CHAIN, early viewing is highly recommended.

- Mid-Terrace House
- Three/Four Bedrooms
- One/Two Receptions
- Stylish Bathroom
- Separate Shower Room/WC
- Modern Fitted Kitchen
- Gardens To Front & Rear
- Close Tramlink