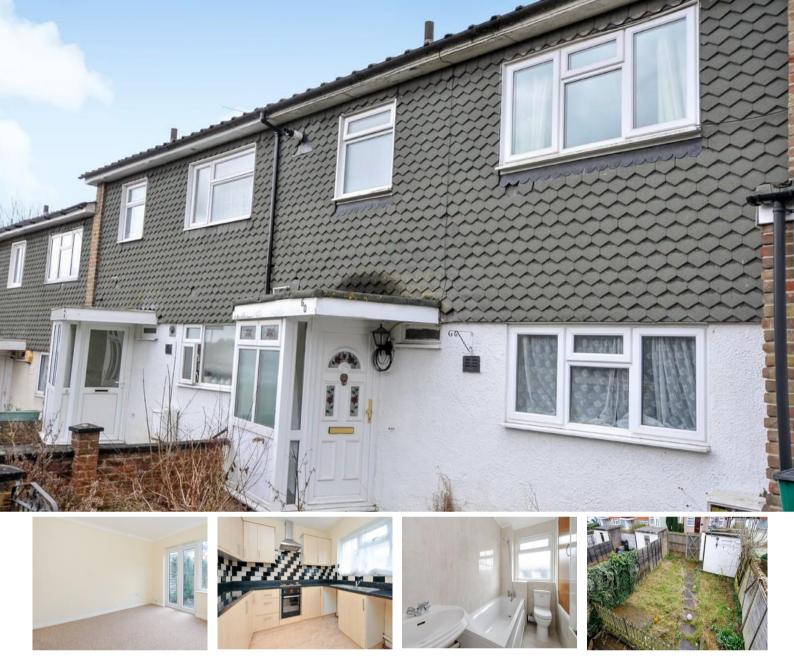

# Offers In Excess Of £300,000 Freehold

For Sale Rental Yield: 5.8% New Addington, Surrey

### FOR SALE - Offers In Excess Of £300,000 Freehold

#### 3 Bedroom Mid Terraced House

This mid-terrace house in the ever popular New Addington area has been recently refurbished to a very good standard. Comprising three/four bedrooms, one/two receptions, a smart refitted bathroom upstairs, a further downstairs shower room/WC, modern fitted kitchen, gas central heating and gardens to the front and rear. With nearby trams linking to East Croydon and NO ONWARD CHAIN, early viewing is highly recommended.

- Mid-Terrace House
- Three/Four Bedrooms
- One/Two Receptions
- Stylish Bathroom
- Separate Shower Room/WC
- Modern Fitted Kitchen
- Gardens To Front & Rear
- Close Tramlink