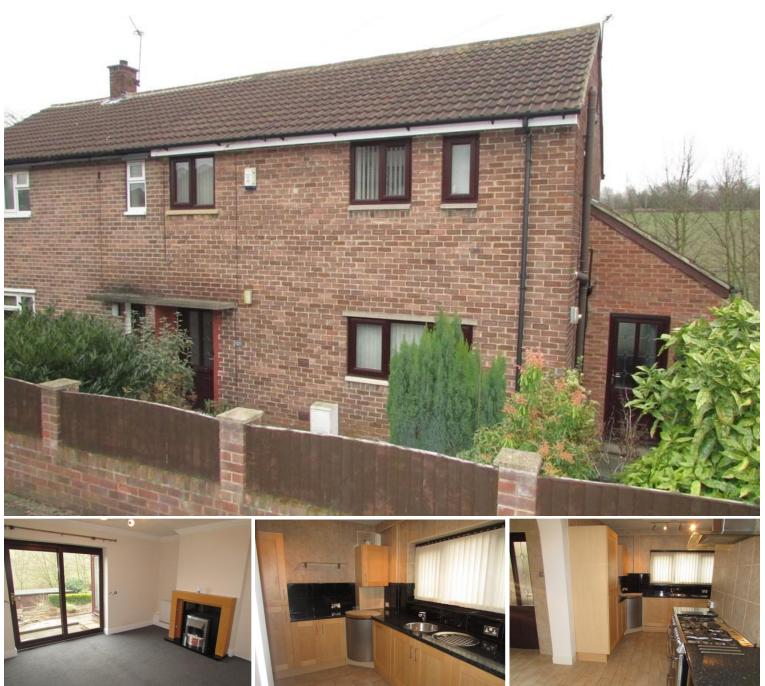

127 Wharncliffe Road | Kettlethorpe | Wakefield | WF2 £625 pcm

We are pleased to bring to the rental market this immaculate **THREE BEDROOM** semi-detached house which has been upgraded in recent years to include an impressive dining kitchen and benefiting from gas fired central heating, PVCu double glazing, an intruder alarm system, a low maintenance enclosed rear garden and impressive views to the rear together with accommodation of entrance hall, lounge with electric fire and patio doors, large dining kitchen with range cooker, American style fridge/freezer and built in dishwasher, conservatory, stairs and landing, three bedrooms, master double bedroom with fitted wardrobes, two good single bedrooms with fitted furniture and an attractive bathroom/WC with shower. Large enclosed garden to rear. On street parking to the front. Unfurnished let. Viewing highly essential. No pets or DSS. Application fees apply. Managed by a local landlord. Deposit of £675.00, available NOW.