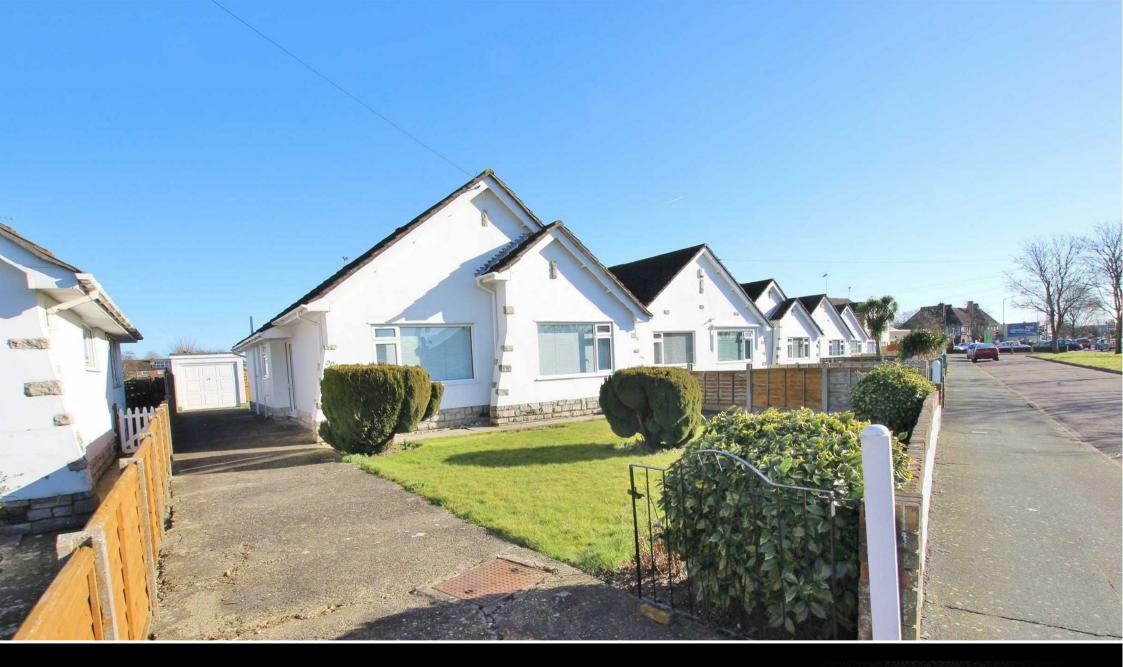

Outside of property To the front is laid to lawn with driveway running down the side of the property, ample parking, leading to the garage, further access to the other side of the property, pathway leading down to the rear garden which has a patio area at the start of the garden, laid to lawn, flowers to borders, patio at the far end of the garden with views over the fields.

The Property is located in the sought after BH9, Castle Lane West location, within close vicinity of Castle lane west and its plethora of local shops, coffee houses and supermarkets. It is home to major bus routes in and out of Bournemouth and only a short drive from castle point shopping centre and the Wessex way in and out of Bournemouth, perfect for commuters.