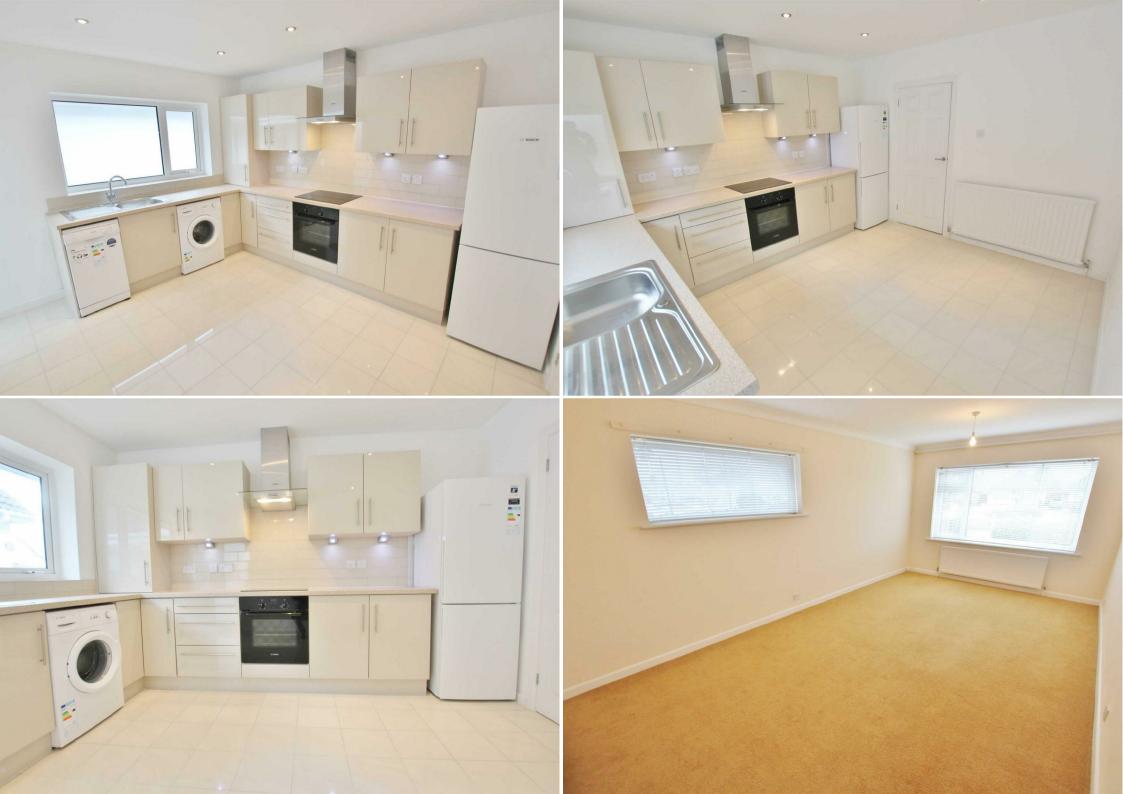

A spacious sitting room benefits from a dual aspect whilst the kitchen has been recently re-fitted with a high quality high gloss kitchen comprising a range of base and eye level units with soft close doors and drawers as well as benefitting from new Bosch appliances including induction hob, electric oven, dishwasher, washing machine and fridge/freezer. The kitchen also gives ample room for a breakfast table and access to a useful rear porch in turn giving access to the rear garden