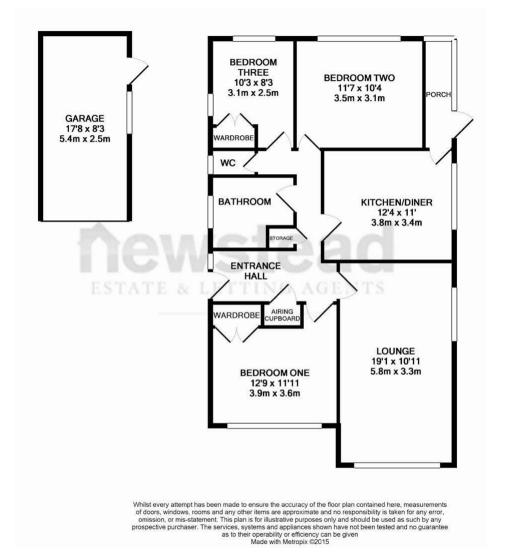

there are three bedrooms, which are well proportioned, two of which benefit from built-in wardrobes. The bedrooms are served by a recently refitted bathroom with contemporary polished porcelain floor and wall tiling and a white three piece Villeroy and Bosch bathroom suite comprising WC, wash hand basin and panelled bath with glazed shower screen. There is also an additional WC.

Outside of property To the front is laid to lawn with driveway running down the side of the property, ample parking, leading to the garage, further access to the other side of the property, pathway leading down to the rear garden which has a patio area at the start of the garden, laid to lawn, flowers to borders, patio at the far end of the garden with views over the fields.