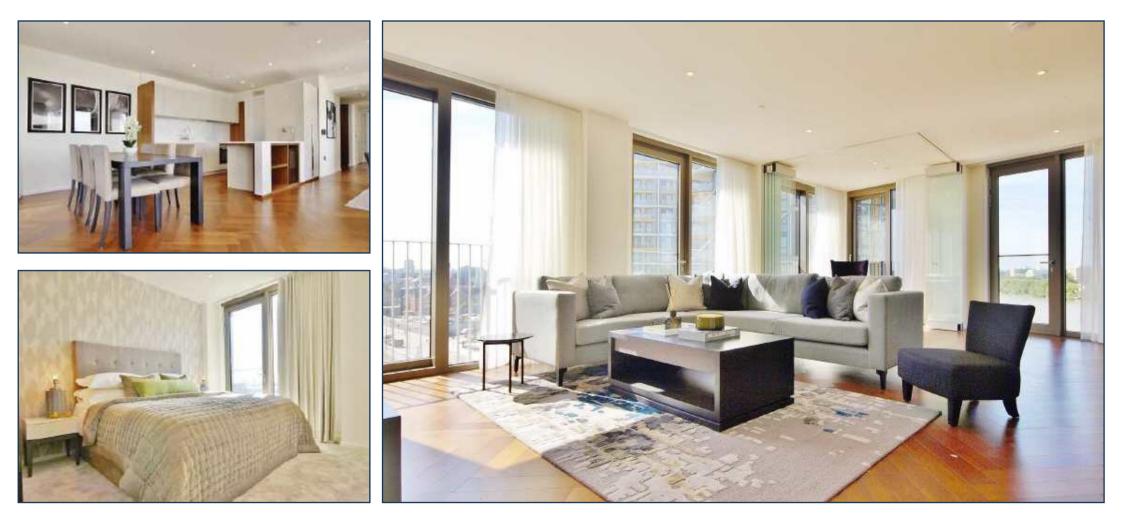

## CAPITAL BUILDING, EMBASSY GARDENS, NINE £1,525,000

PRIME LONDON

•

A beautifully furnished three bedroom apartment of 1,288 sq ft (119.7 sqm) with river views and secure parking, available chain free and for first time occupation in The Capital Building, Embassy Gardens.

Designed to the highest specification, the apartment boasts a sizable winter garden, comfort cooling and abundant natural light reminiscent of a Manhattan loft apartment. Located on the banks of the Thames and near London's cultural South bank, residents not only enjoy a wealth of the Capital's finest attractions and amenities practically on their doorstep but also premium residents facilities including an exclusive private club and health spa, which is set to rival the best international hotels in the world.

## CAPITAL BUILDING, EMBASSY GARDENS, LONDON SW8

**Total area:** 119.7 sqm / 1288 sqft **Living area:** 7700 x 7500 mm Bedroom 1: 4565 x 3135 mm Bedroom 2: 3265 x 2800 mm Bedroom 3: 3265 x 2800 mm Winter Garden: 7.6 sqm