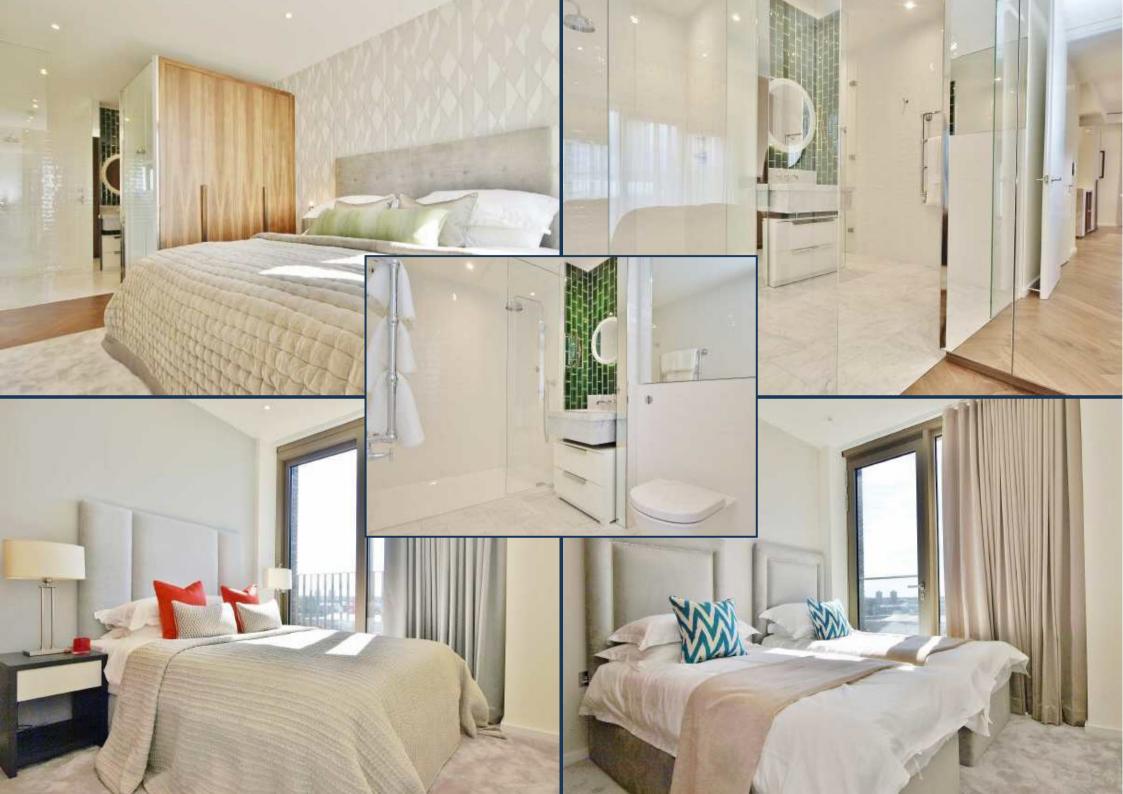

## CAPITAL BUILDING, EMBASSY GARDENS, NINE £1,525,000

PRIME LONDON

•

A beautifully furnished three bedroom apartment of 1,288 sq ft (119.7 sqm) with river views and secure parking, available chain free and for first time occupation in The Capital Building, Embassy Gardens.

## CAPITAL BUILDING, EMBASSY GARDENS, LONDON SW8

**Total area:** 119.7 sqm / 1288 sqft **Living area:** 7700 x 7500 mm Bedroom 1: 4565 x 3135 mm Bedroom 2: 3265 x 2800 mm Bedroom 3: 3265 x 2800 mm Winter Garden: 7.6 sqm