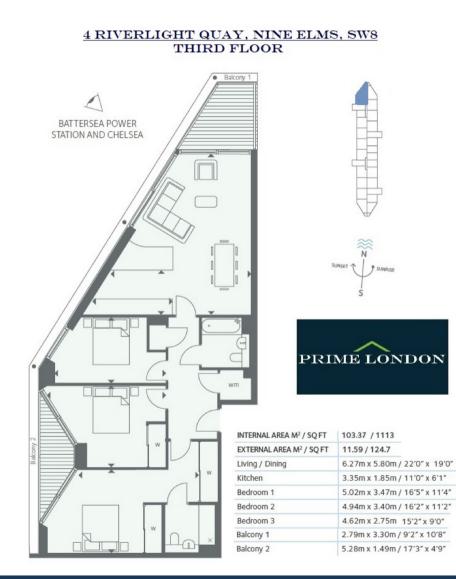

## FOUR RIVERLIGHT QUAY, NINE ELMS £2,100,000

95 WESTMINSTER BRIDGE ROAD, SE1 7HR T: 0207 928 6663 OFFICE@PRIMELONDONRESIDENTIAL.COM WWW.PRIMELONDONRESIDENTIAL.COM

You may download, store and use the material for your own personal use and research. You may not republish, retransmit, redistribute or otherwise make the material available to any party or make the same available on any website, online service or bulletin board of your own or of any other party or make the same available in hard copy or in any other media without the website owner's express prior written consent. The website owner's copyright must remain on all reproductions of material taken from this website.