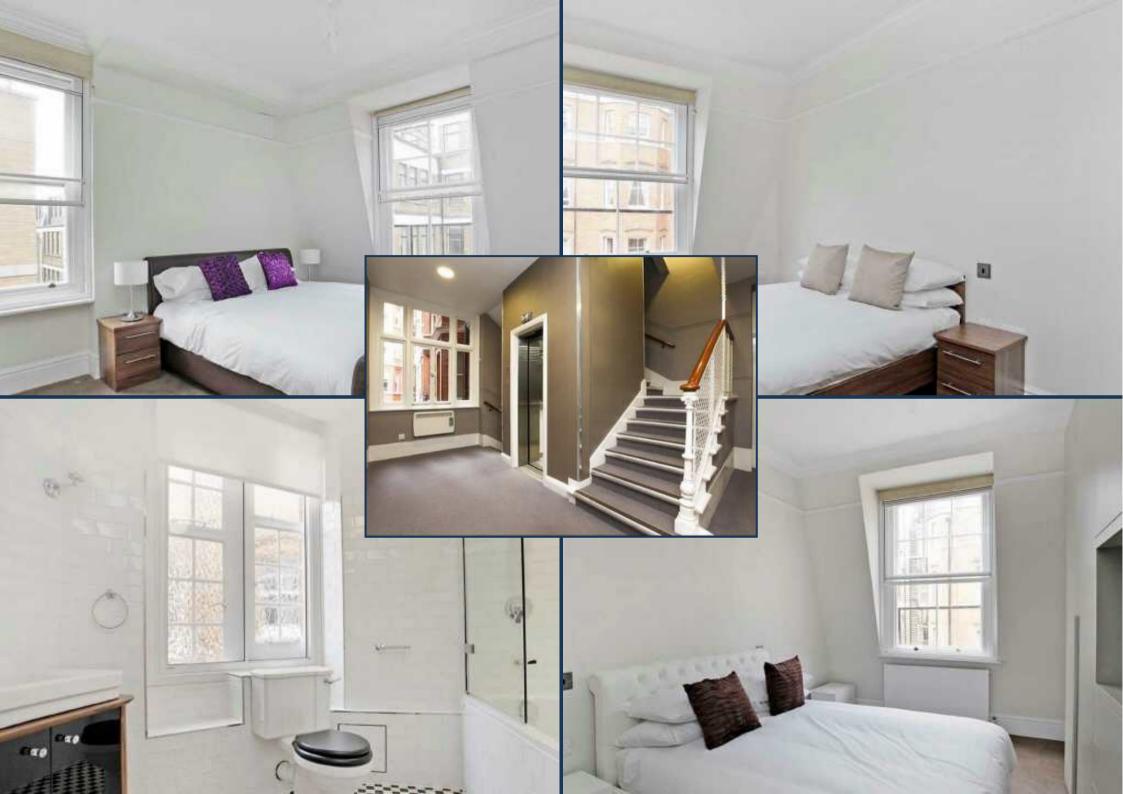

WESTMINSTER PALACE GARDENS, £1,899,950

A bright, dual aspect three bedroom apartment of 1,515 sq ft (141 sqm) in Westminster Palace Gardens, available for chain-free purchase.

The building was fully refurbished in 2012, and therefore this property is able to offer the aesthetic appeal of high ceilings and period features but without the drawbacks and maintenance issues associated with older properties.

The property comprises three double bedrooms (master with en suite and sizeable storage), separate bathroom, fully integrated eat-in kitchen, and separate utility room. Available to view immediately.