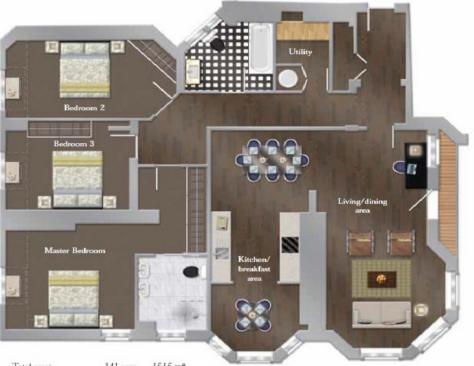

## WESTMINSTER PALACE GARDENS, ARTILLERY ROW, SW1 SIXTH FLOOR

141 sqm 1515 sqft Total area: Living/dining area 7.7 x 3.8m 25'2" x 12'5" 7.8 x 3.1m 25'6" x 10'1" Kitchen/breakfast area Master bedroom 6.4 x 5.7m 20'11" x 18'7" Bedroom 2 5.4 x 2.7m 17'7" x 8'10" 3.9 x 3.1m 12'9" x 10'1" Bedroom 3 Utility 1.7 x 2.4m 5'6" x 7'10" 3.5 x 0.5m 11'5" x 1'8" Balcony (living area) Ceiling height in principal living area: 2.95m 9'7"