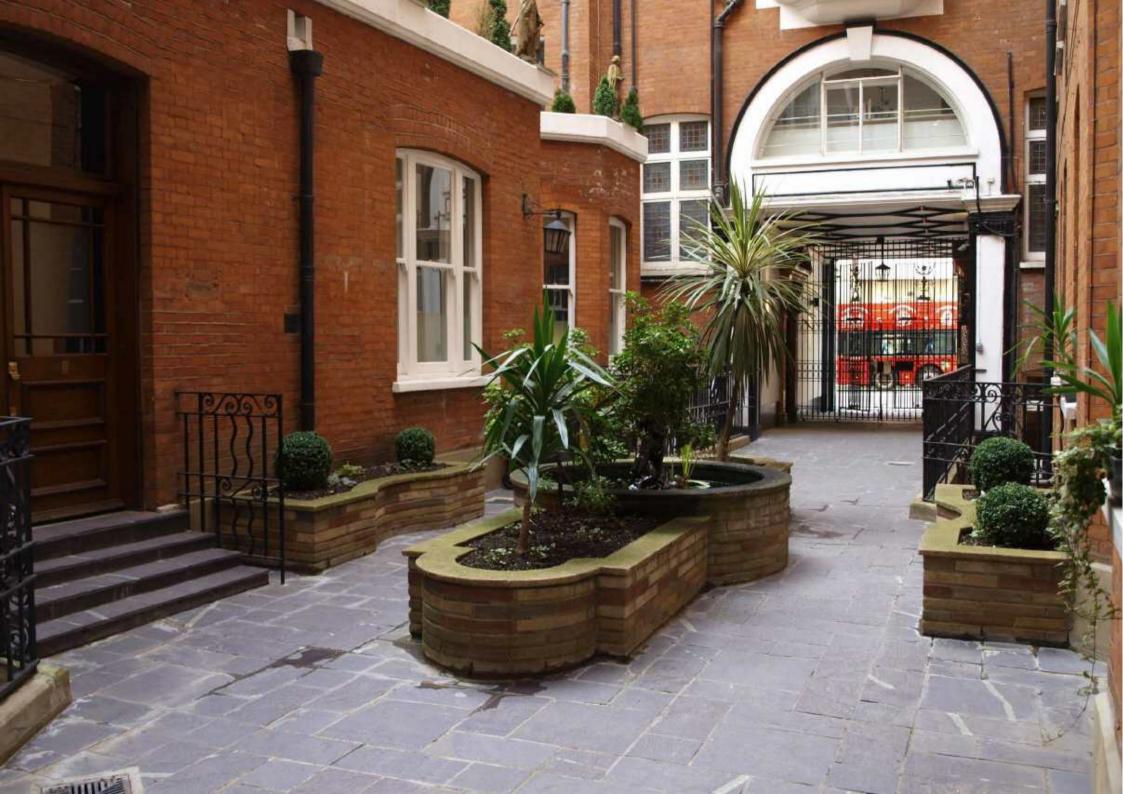

WESTMINSTER PALACE GARDENS, £1,899,950

A bright, dual aspect three bedroom apartment of 1,515 sq ft (141 sqm) in Westminster Palace Gardens, available for chain-free purchase.

The building was fully refurbished in 2012, and therefore this property is able to offer the aesthetic appeal of high ceilings and period features but without the drawbacks and maintenance issues associated with older properties.