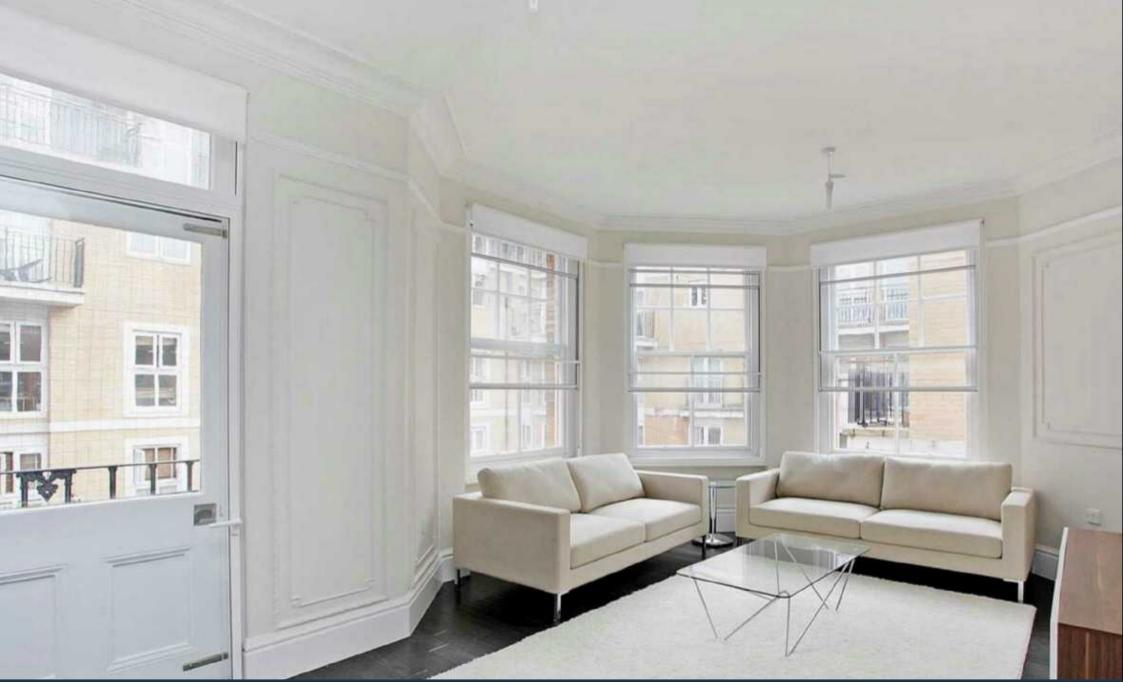

WESTMINSTER PALACE GARDENS, £1,899,950

A bright, dual aspect three bedroom apartment of 1,515 sq ft (141 sqm) in Westminster Palace Gardens, available for chain-free purchase.

The building was fully refurbished in 2012, and therefore this property is able to offer the aesthetic appeal of high ceilings and period features but without the drawbacks and maintenance issues associated with older properties.

The property comprises three double bedrooms (master with en suite and sizeable storage), separate bathroom, fully integrated eat-in kitchen, and separate utility room. Available to view immediately.