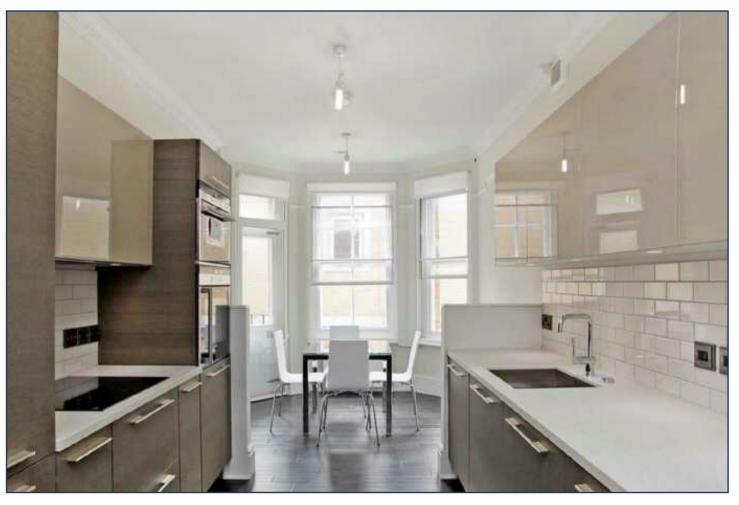

The property comprises three double bedrooms (master with en suite and sizeable storage), separate bathroom, fully integrated eat-in kitchen, and separate utility room. Available to view immediately.