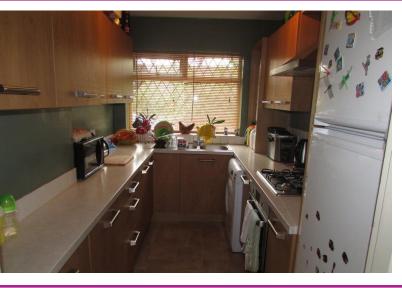

## **KITCHEN**

6' 8" x 6' 10" (2.03m x 2.08m)

Range of modern fitted base and wall units and built in cupboards, 1 ½ bowl single drainer sink unit, built in gas hob and electric oven, extractor hood, wall mounted gas fired central heating boiler and plumbing for automatic washer. PVCu double glazed window unit.