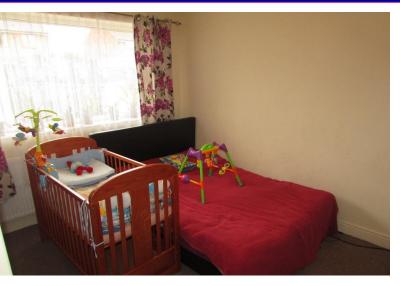

## BEDROOM ONE REAR

11' 11" x 9' 8" (3.63m x 2.95m)

Range of fitted wardrobes. Central heating radiator. PVCu double glazed window unit.

# BEDROOM TWO REAR

8' 8" x 8' 4" (2.64m x 2.54m)

PVCu French doors leading to rear garden. Central heating radiator.