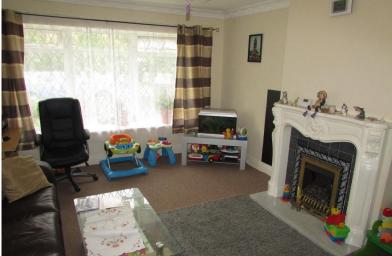

#### LOUNGE

17' 8" x 12' 9" (5.38m x 3.89m)

Attractive living flame gas fire set in fire surround having tiled interior and marble hearth. Central heating radiator. Large PVCu double glazed bay window.