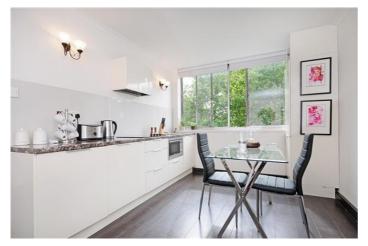

## **SOUTHWICK STREET, PADDINGTON W2**

Price £600 per week

Beautifully refurbished flat Lovely and bright two bedroom apartment, recently refurbished to an excellent standard with wooden floor throughout and wonderful leafy views, on the sixth floor of this well maintained purpose built block. The property is located within easy walking distance of both Paddington Station and Hyde Park.

#### **Details**

2 bedrooms bathroom guest cloakroom reception room open plan kitchen lift