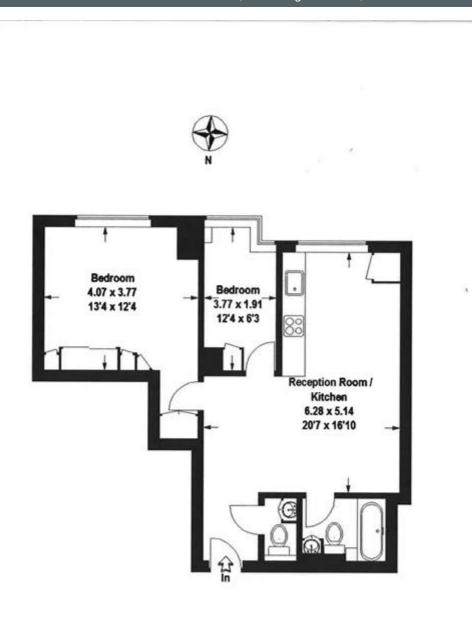

#### **Details**

2 bedrooms bathroom guest cloakroom reception room open plan kitchen lift

### Sixth Floor

The Quadrangle Approximate Gross Internal Area = 59.9 sq m / 645 sq ft