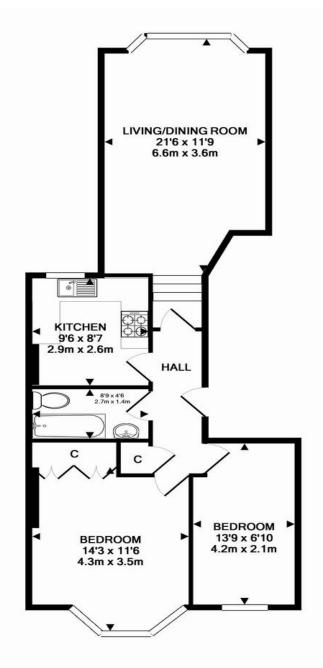

**ENTRANCE HALL** 

RECEPTION ROOM

21'6" x 11'9" (6.55m x 3.58m)

**KITCHEN** 

9'6" x8'7" (2.9m x2.62m)

BEDROOM 1

14' 3" x 11' 6" (4.34m x 3.51m)

BEDROOM 2

13' 9" x 6' 10" (4.19m x 2.08m)

BATHROOM

OFF ROAD PARKING

TOTAL APPROX. FLOOR AREA 683 SQ.FT. (63.4 SQ.M.)

This plan is for layout guidance only. Not drawn to scale unless stated. Windows and door openings are approximate. Whilst care is taken in the preparation of this plan, please check all dimensions, shapes before making decisions reliant upon them. www.darrylrixonphotography.co.uk