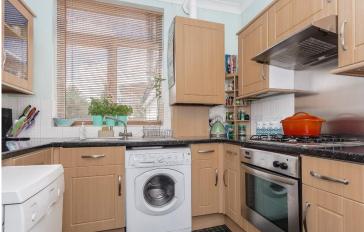

# **Property Description**

Don't miss this superbly spacious and be autifully presented first floor conversion flat forming part of a handsome bay-fronted Victorian house in a sought after setting close to South Croydon Station and the Tramlink stop at Lloyd Park. Tastefully decorated by the current resident owners, the property affords an entrance hall, a large 21' x 11' reception room, a modern fitted kitchen, two double bedrooms and a modern bathroom/wc with white suite. Features to note include gas central heating, double glazing and loft storage. Externally the property has its own small lawned area at the rear and benefits from an allocated parking space plus additional visitor parking. East Croydon Station, the popular Restaurant Quarter with its range of bars and eateries as well as the excellent shopping facilities of the Town Centre are all also within Easy reach.

**ENTRANCE HALL** 

RECEPTION ROOM

21'6" x 11'9" (6.55m x 3.58m)

**KITCHEN** 

9'6" x8'7" (2.9m x2.62m)

BEDROOM 1

14' 3" x 11' 6" (4.34m x 3.51m)

BEDROOM 2