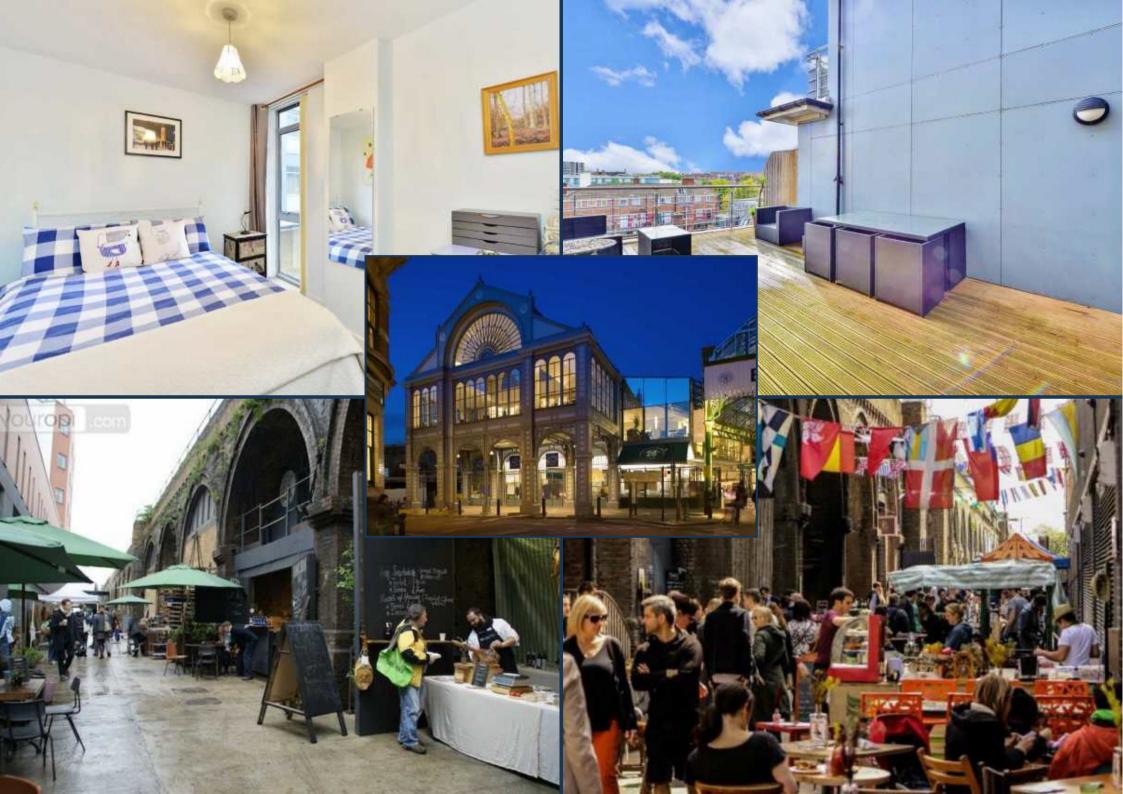

FOSSILL COURT, 217 LONG LANE, LONDON £749,950

A bright and spacious two bedroom apartment of nearly 800 sq ft, available for sale within this highly sought-after quarter adjacent to the amenities of Bermondsey Street, London Bridge and Borough.

The property comprises a south facing reception/diner, large and fully integrated kitchen, two double bedrooms, upgraded shower room, sizeable communal roof terrace and secure parking. The apartment's location directly adjacent to Bermondsey Street provides immediate access to an extensive array of individual bars, cafés and restaurants, with Borough Market, Maltby Street and The Shard also being within easy reach. Transport links from London Bridge and Borough provide quick connections to the rest of London via Underground, Overground and Bus Services.