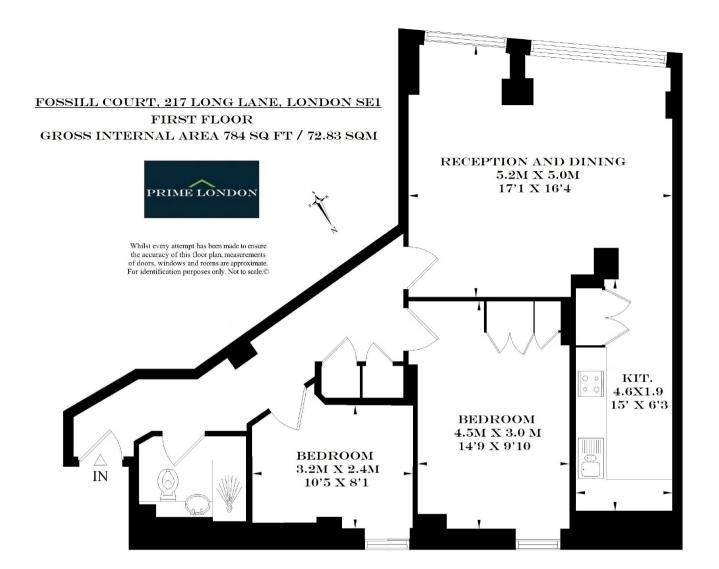

FOSSILL COURT, 217 LONG LANE, LONDON £749,950

A bright and spacious two bedroom apartment of nearly 800 sq ft, available for sale within this highly sought-after quarter adjacent to the amenities of Bermondsey Street, London Bridge and Borough.

The property comprises a south facing reception/diner, large and fully integrated kitchen, two double bedrooms, upgraded shower room, sizeable communal roof terrace and secure parking. The apartment's location directly adjacent to Bermondsey Street provides immediate access to an extensive array of individual bars, cafés and restaurants, with Borough Market, Maltby Street and The Shard also being within easy reach. Transport links from London Bridge and Borough provide quick connections to the rest of London via Underground, Overground and Bus Services.