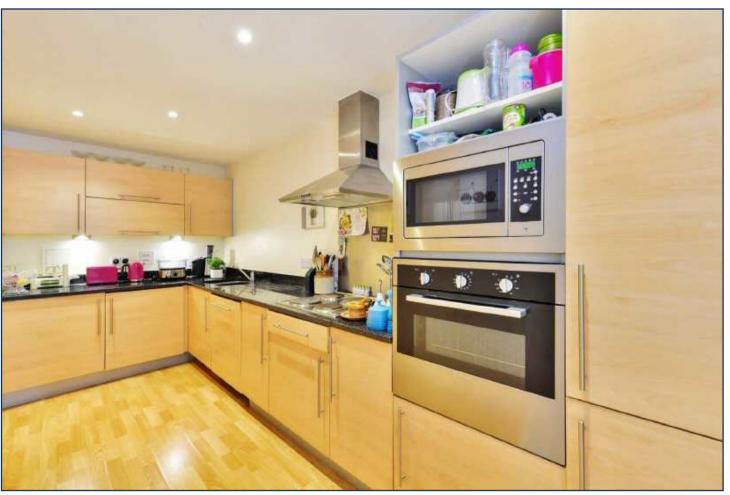

The property comprises a south facing reception/diner, large and fully integrated kitchen, two double bedrooms, upgraded shower room, sizeable communal roof terrace and secure parking. The apartment's location directly adjacent to Bermondsey Street provides immediate access to an extensive array of individual bars, cafés and restaurants, with Borough Market, Maltby Street and The Shard also being within easy reach. Transport links from London Bridge and Borough provide quick connections to the rest of London via Underground, Overground and Bus Services.