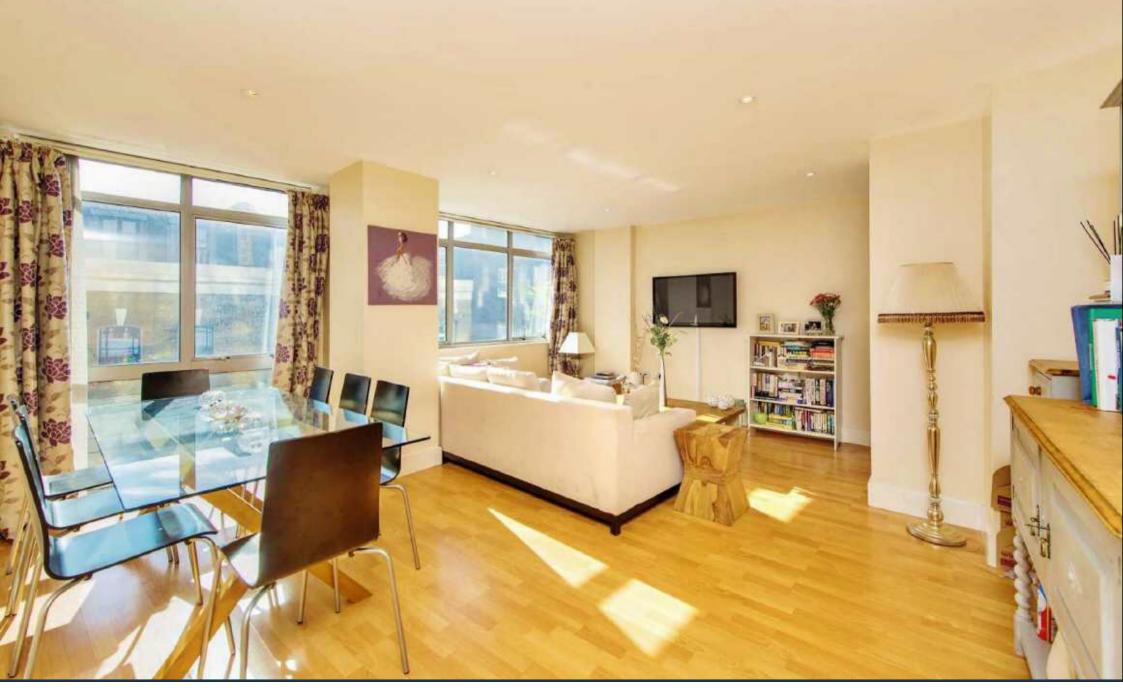

FOSSILL COURT, 217 LONG LANE, LONDON £749,950

A bright and spacious two bedroom apartment of nearly 800 sq ft, available for sale within this highly sought-after quarter adjacent to the amenities of Bermondsey Street, London Bridge and Borough.

The property comprises a south facing reception/diner, large and fully integrated kitchen, two double bedrooms, upgraded shower room, sizeable communal roof terrace and secure parking. The apartment's location directly adjacent to Bermondsey Street provides immediate access to an extensive array of individual bars, cafés and restaurants, with Borough Market, Maltby Street and The Shard also being within easy reach. Transport links from London Bridge and Borough provide quick connections to the rest of London via Underground, Overground and Bus Services.