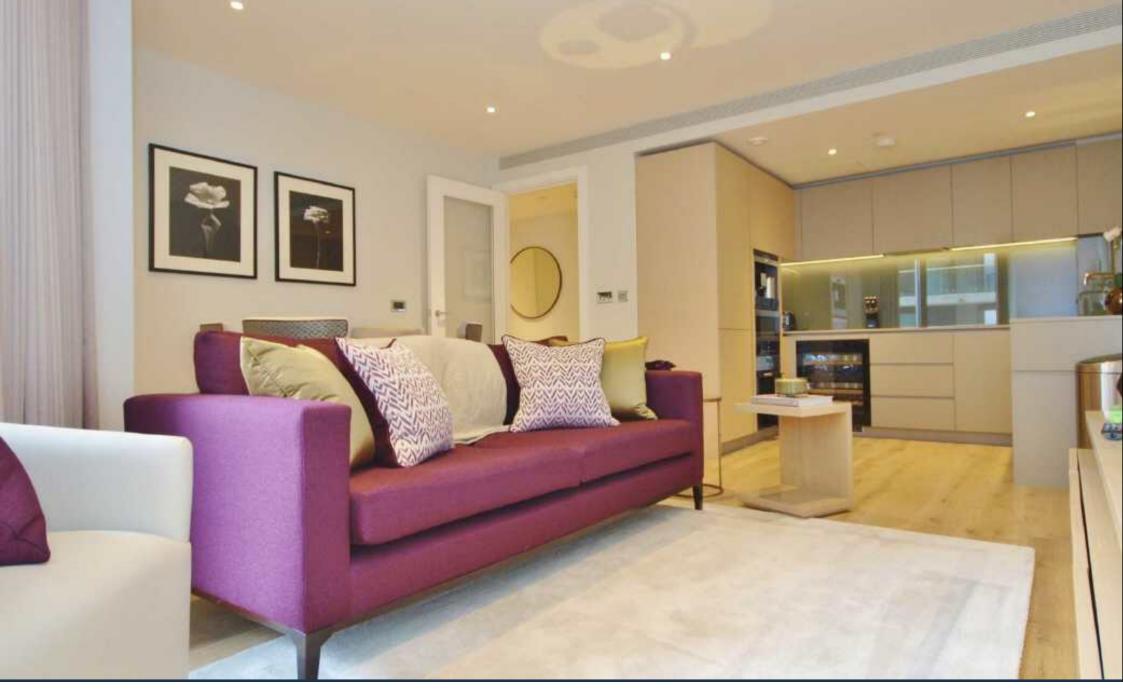

A brand new second floor apartment of 842 sq ft (78 sqm) available beautifully furnished for first time occupation. This apartment offers a sizeable reception with kitchen access, two balconies and en suite plus dressing area to master, high specification level throughout, comfort cooling and under floor heating.

## 3 RIVERLIGHT QUAY, NINE ELMS, LONDON SW8 SECOND FLOOR

| INTERNAL AREA M2/ SQ FT            | 78.24/842                     |
|------------------------------------|-------------------------------|
| EXTERNAL AREA M <sup>2</sup> /SQFT | 7.26/78.1                     |
| Living / Dining                    | 4.93m x 4.49m / 16'2" x 14'7" |
| Kitchen                            | 3.03m x 2.17m / 9'9" x 7'1"   |
| Bedroom 1                          | 4.44m x 2.99m / 14'6" x 9'8"  |
| Bedroom 2                          | 4.13m x 2.78m / 13'5" x 9'1"  |
| Balcony 1                          | 5.46m x 1.50m / 17'9" x 4'9"  |
| Balcony 2                          | 2.73m x 1.50m / 8'9" x 4'9"   |