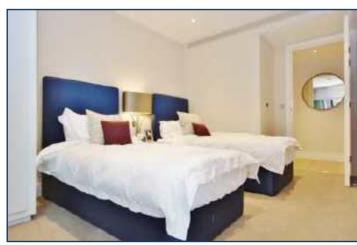

A brand new second floor apartment of 842 sq ft (78 sqm) available beautifully furnished for first time occupation. This apartment offers a sizeable reception with kitchen access, two balconies and en suite plus dressing area to master, high specification level throughout, comfort cooling and under floor heating.

## 3 RIVERLIGHT QUAY, NINE ELMS, LONDON SW8 SECOND FLOOR

| INTERNAL AREA M2/ SQ FT            | 78.24/842                     |
|------------------------------------|-------------------------------|
| EXTERNAL AREA M <sup>2</sup> /SQFT | 7.26/78.1                     |
| Living / Dining                    | 4.93m x 4.49m / 16'2" x 14'7" |
| Kitchen                            | 3.03m x 2.17m / 9'9" x 7'1"   |
| Bedroom 1                          | 4.44m x 2.99m / 14'6" x 9'8"  |
| Bedroom 2                          | 4.13m x 2.78m / 13'5" x 9'1"  |
| Balcony 1                          | 5.46m x 1.50m / 17'9" x 4'9"  |
| Balcony 2                          | 2.73m x 1.50m / 8'9" x 4'9"   |