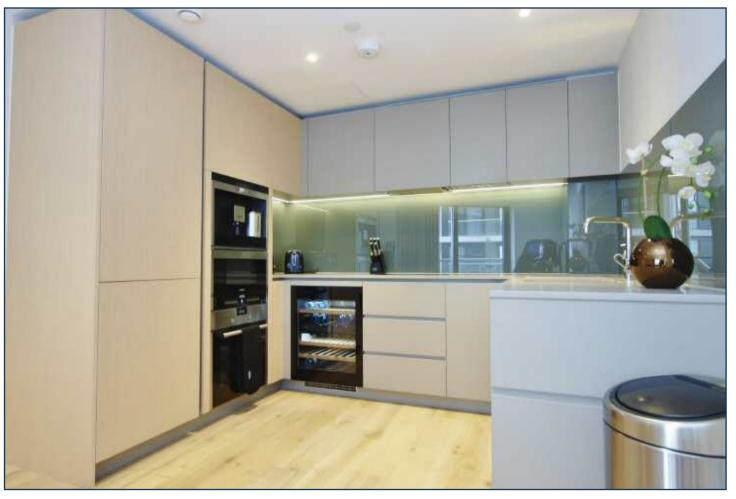

A brand new second floor apartment of 842 sq ft (78 sqm) available beautifully furnished for first time occupation. This apartment offers a sizeable reception with kitchen access, two balconies and en suite plus dressing area to master, high specification level throughout, comfort cooling and under floor heating.

## 3 RIVERLIGHT QUAY, NINE ELMS, LONDON SW8 SECOND FLOOR

| INTERNAL AREA M2/ SQ FT            | 78.24/842                     |
|------------------------------------|-------------------------------|
| EXTERNAL AREA M <sup>2</sup> /SQFT | 7.26/78.1                     |
| Living / Dining                    | 4.93m x 4.49m / 16'2" x 14'7" |
| Kitchen                            | 3.03m x 2.17m / 9'9" x 7'1"   |
| Bedroom 1                          | 4.44m x 2.99m / 14'6" x 9'8"  |
| Bedroom 2                          | 4.13m x 2.78m / 13'5" x 9'1"  |
| Balcony 1                          | 5.46m x 1.50m / 17'9" x 4'9"  |
| Balcony 2                          | 2.73m x 1.50m / 8'9" x 4'9"   |