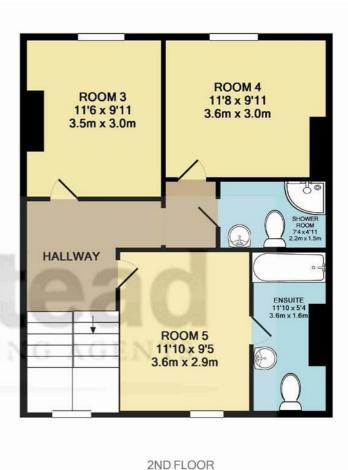

There are five rooms in total. One has its own bathroom and the other four share the shower room.
WIFI is also included in the rent. There is gas central heating too.

Located in Westbourne Arcade, this room would be ideal for anyone working nearby. It has easy access to Bournemouth and Poole as well as being amongst the many conveniences of Westbourne high street.

Available from 7th November 2016 No DSS No couples, only single occupants

1ST FLOOR

Whilst every attempt has been made to ensure the accuracy of the floor plan contained here, measurements of doors, windows, rooms and any other items are approximate and no responsibility is taken for any error, omission, or mis-statement. This plan is for illustrative purposes only and should be used as such by any prospective purchaser. The services, systems and appliances shown have not been tested and no guarantee as to their operability or efficiency can be given Made with Metropix ©2014