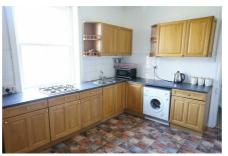

## **BELVOIR!**

FURNISHED ROOM WITH ALL BILLS INCLUDED - Situated in the heart of Westbourne, this furnished double room has a double bed, a wardrobe and chest of drawers included. There is a good sized communal kitchen/breakfast room as well as a communal shower room and additional WC.