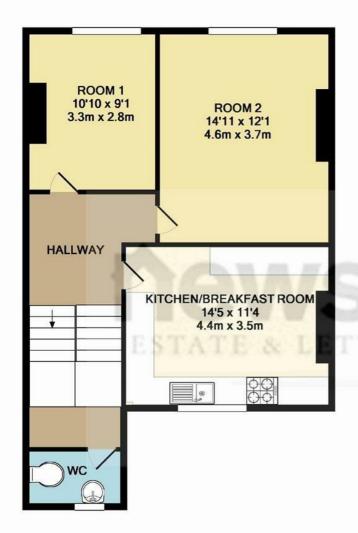

There are five rooms in total. One has its own bathroom and the other four share the shower room.
WIFI is also included in the rent. There is gas central heating too.

Located in Westbourne Arcade, this room would be ideal for anyone working nearby. It has easy access to Bournemouth and Poole as well as being amongst the many conveniences of Westbourne high street.

Available from 7th November 2016 No DSS No couples, only single occupants

1ST FLOOR

Whilst every attempt has been made to ensure the accuracy of the floor plan contained here, measurements of doors, windows, rooms and any other items are approximate and no responsibility is taken for any error, omission, or mis-statement. This plan is for illustrative purposes only and should be used as such by any prospective purchaser. The services, systems and appliances shown have not been tested and no guarantee as to their operability or efficiency can be given Made with Metropix ©2014