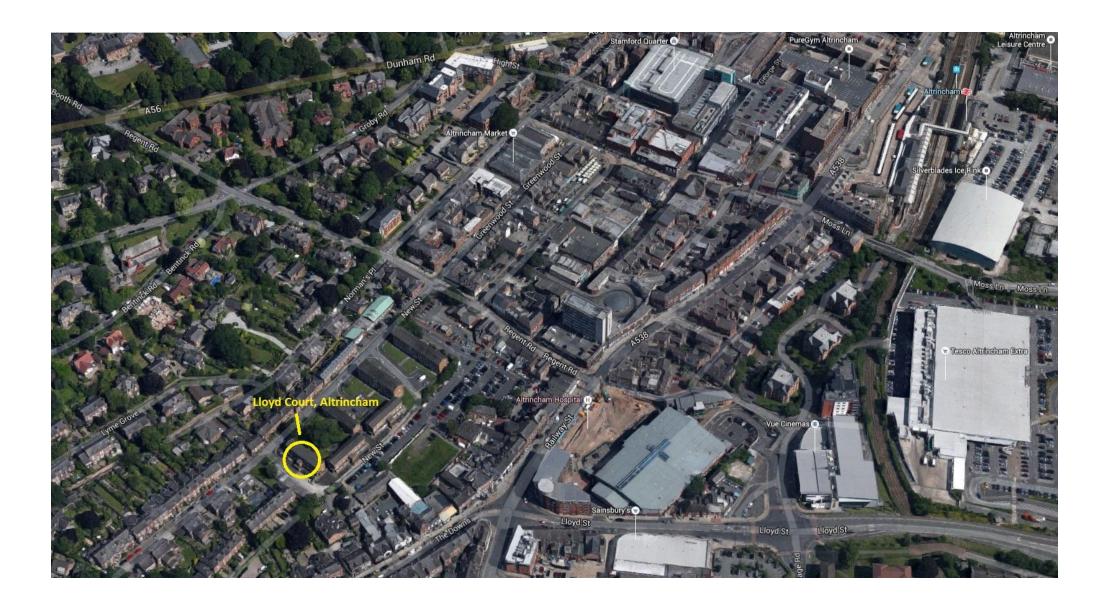

## Lloyds Court, Altrincham, WA14 2QT £550 pcm

A one bedroom ground floor apartment within walking distance of Altrincham town centre with all its amenities and great transport links. The accommodation comprises: Private entry system into communal hallway, modern fitted kitchen with appliances, fully tiled bathroom with shower over bath, large lounge, large double bedroom with fitted wardrobes, double glazing, electric heating and communal gardens.