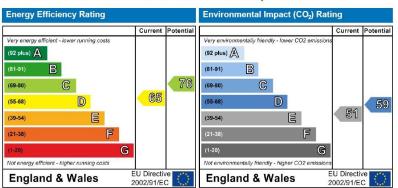

## Viewing strictly by appointment.

0161 883 1778 hale@redstones.co.uk

This home's performance is rated in terms of the energy use per square metre of floor area, energy efficiency based on fuel costs and environmental impact based on carbon dioxide (CQ, ) emissions.

The energy efficiency rating is a measure of the overall efficiency of a home. The higher the rating the more energy efficient the home is and the lower the fuel bills are likely to be. The environmental impact rating is a measure of a home's impact on the environment in terms of carbon dioxide (CO2) emissions. The higher the rating the less impact it has on the environment.