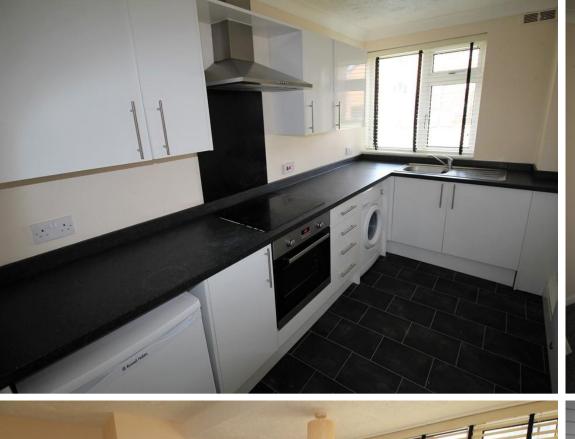

## Lloyds Court, Altrincham, WA14 2QT £550 pcm

A one bedroom ground floor apartment within walking distance of Altrincham town centre with all its amenities and great transport links. The accommodation comprises: Private entry system into communal hallway, modern fitted kitchen with appliances, fully tiled bathroom with shower over bath, large lounge, large double bedroom with fitted wardrobes, double glazing, electric heating and communal gardens.