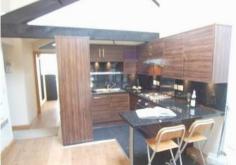

Bank House | 140 Kirkgate | Wakefield | WF1 1TU

£475 pcm

Executive ONE DOUBLE BEDROOM first floor apartment situated in the centre of Wakefield City and within minutes walking distance of Wakefield Bus Station, Westgate Railway Station and The Hepworth Art Gallery. The property has been finished to a very high standard and benefits from video intercom system, electric heating and PVCu double glazing and comprises of lounge/kitchen area with breakfast bar, all modern appliances, sofa and TV unit, double bedroom with double bed and built in wardrobe and a separate shower room/WC. Part furnished let. Minimum eight month tenancy. Viewing highly essential. No parking offered. No pets or DSS. No lifts in this block. Deposit of £525.00, available from 5th February 2016.