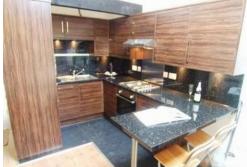

Bank House | 140 Kirkgate | Wakefield | WF1 1TU

£475 pcm

Executive ONE DOUBLE BEDROOM first floor apartment situated in the centre of Wakefield City and within minutes walking distance of Wakefield Bus Station, Westgate Railway Station and The Hepworth Art Gallery. The property has been finished to a very high standard and benefits from video intercom system, electric heating and PVCu double glazing and comprises of lounge/kitchen area with breakfast bar, all modern appliances, sofa and TV unit, double bedroom with double bed and built in wardrobe and a separate shower room/WC. Part furnished let. Minimum eight month tenancy. Viewing highly essential. No parking offered. No pets or DSS. No lifts in this block. Deposit of £525.00, available from 5th February 2016.