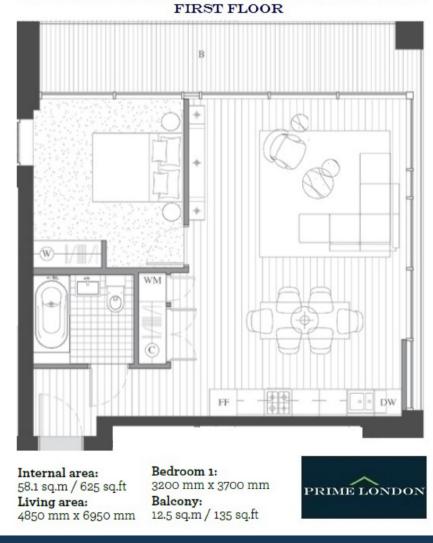

## LATITUDE BUILDING, ROYAL WHARF £449,950

## LATITUDE BUILDING, ROYAL WHARF, LONDON E16

You may download, store and use the material for your own personal use and research. You may not republish, retransmit, redistribute or otherwise make the material available to any party or make the same available on any website, online service or bulletin board of your own or of any other party or make the same available in hard copy or in any other media without the website owner's express prior written consent. The website owner's copyright must remain on all reproductions of material taken from this website.